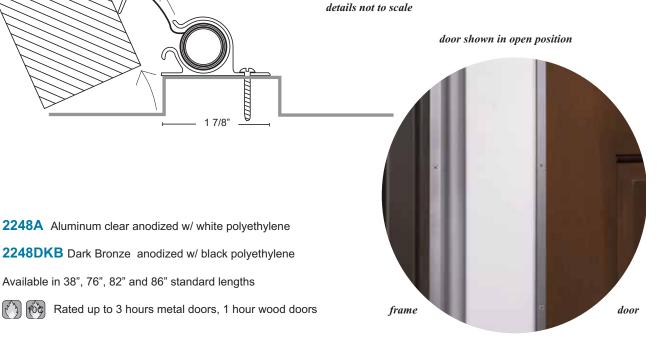

1 7/8"

2248A Aluminum clear anodized w/ white polyethylene

2248DKB Dark Bronze anodized w/ black polyethylene

Available in 38", 76", 82" and 86" standard lengths

Ideal for Senior & Childcare facilities

- Anodized Aluminum Housing
- Durable "endless cycle" Spring Mechanism
- Fire Resistant Woven Polyethylene Fabric
- 82" for 7' door opening
- 38" dutch door size
- · Custom lengths 12" up to 86" available. Order 2" less than opening height to allow for the stop on the door frame head and door bottom undercut.
- Not field sizable
- · Mounts on push side of door
- Suitable for doors swinging up to 180 degrees
- #6 x 1/2" Tek self-drilling screws furnished